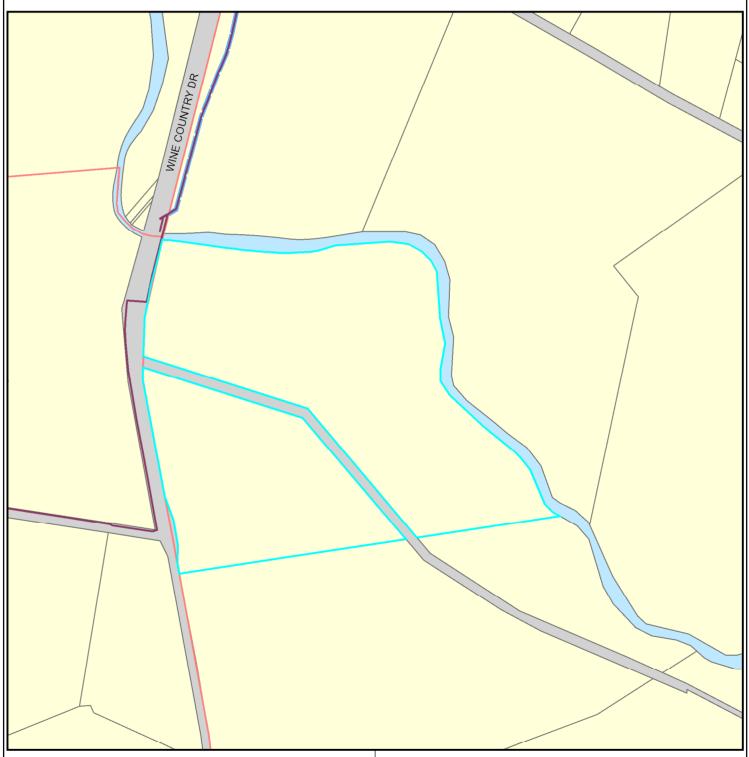

## **ArcGIS Web Map**

RATEABLE\_PREMISE\_NO.: 0582247067 LOT/SECTION/DP: 11//1187663

PROPERTY ADDRESS: 1184 WINE COUNTRY DR LOVEDALE, 2325

HUNTER WATER ASSETS POSITION ARE APPROXIMATE ONLY. SUBJECT PROPERTY BOLDED. ALL MEASUREMENTS ARE METRIC.

IMPORTANT:

ANY INFORMATION ON THIS PLAN MAY NOT BE UP TO DATE AND THE CORPORATION ACCEPTS NO RESPONSIBILITY FOR ITS ACCURACY.

Date: 30/05/2022

Scale: at A4 1:9,028

CADASTRAL DATA © Department Finance, Services & Innovation [Nov 2017]. Modified [30/05/2022] CONTOUR DATA © AAMHatch © Department of Planning

SEWER/WATER/RECYCLED WATER/ ELECTRICAL UTILITY DATA
© HUNTER WATER CORPORATION